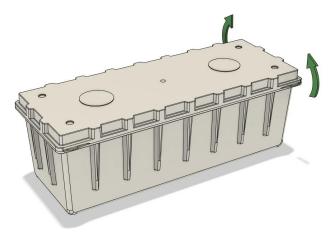

## **Best Practices and Care Sheet**

- Always autoclave vessels with the lid on to avoid warping
- Autoclave at 121°C at 118 kPa for 20-40 minutes
- Seal vessels with 3M Micropore tape (after adding plants)
- To remove lid easily, grasp one end and wiggle: